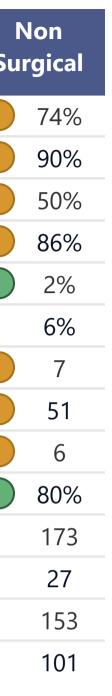

## **Discharge Summaries**

| Campus      | Verified within<br>two work days |     | Sent to GP within three work days |     |
|-------------|----------------------------------|-----|-----------------------------------|-----|
| Sandringham |                                  | 89% |                                   | 94% |
| Caulfield   |                                  | 81% |                                   | 93% |
| The Alfred  |                                  | 74% |                                   | 86% |
| Total       |                                  | 76% |                                   | 87% |

Target 90%