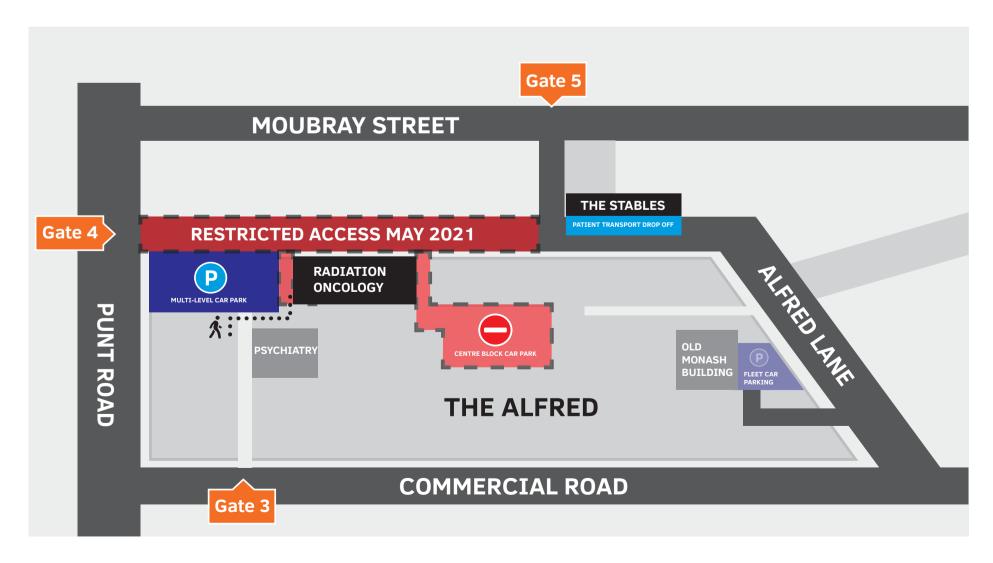

## Alfred Lane works

Due to essential safety and infrastructure works, there will be a range of access restrictions in the Alfred Lane and Moubray Lane area between Monday 3 May until Tuesday 1 June.

| Date                    | Location                                                     | Access restriction                                                          | Alternative                                                                                                             |
|-------------------------|--------------------------------------------------------------|-----------------------------------------------------------------------------|-------------------------------------------------------------------------------------------------------------------------|
| Mon 3 May - Tue 1 Jun   | Alfred Lane – between Radiation<br>Oncology and Moubray Lane | No access from Moubray Lane to east of Alfred Lane                          | Access via Punt Road only                                                                                               |
|                         | Centre Block car park                                        | Access closed - no parking                                                  | Fleet cars now at Old Monash car park                                                                                   |
|                         | Multi-level car park                                         | No access via Moubray Lane or Commercial Road                               | Access via Punt Road only: extensive delays expected - allow for extra time                                             |
| Sat 15 May - Sat 29 May | Radiation Oncology                                           | Limited pedestrian access                                                   | Pedestrian access to Radiotherapy<br>Centre using footpath between<br>Alfred Centre, multi-level car park<br>and Psych. |
| Sat 15 May & Sat 29 May | Alfred Lane between Punt Road                                | Access closed                                                               | See Multi-level car park and Radiation<br>Oncology access details below                                                 |
| 2 Saturdays only        | Multi-level car park                                         | Southern side entry to multi-level car park closed                          | Use north entry point (Gate 3)                                                                                          |
|                         | Radiation Oncology                                           | Alfred Lane Closed                                                          | No Access available on these dates                                                                                      |
| Mon 24 May - Tue 1 Jun  | Alfred Lane/Moubray Lane intersection                        | No access                                                                   | Access via Punt Road only                                                                                               |
|                         | The Stables                                                  | Restricted access during Alfred Lane /<br>Moubray Lane intersection closure | Access via Moubray Lane                                                                                                 |

Please note there will continue to be no through access on Alfred Lane from Punt Road to Commercial Road.